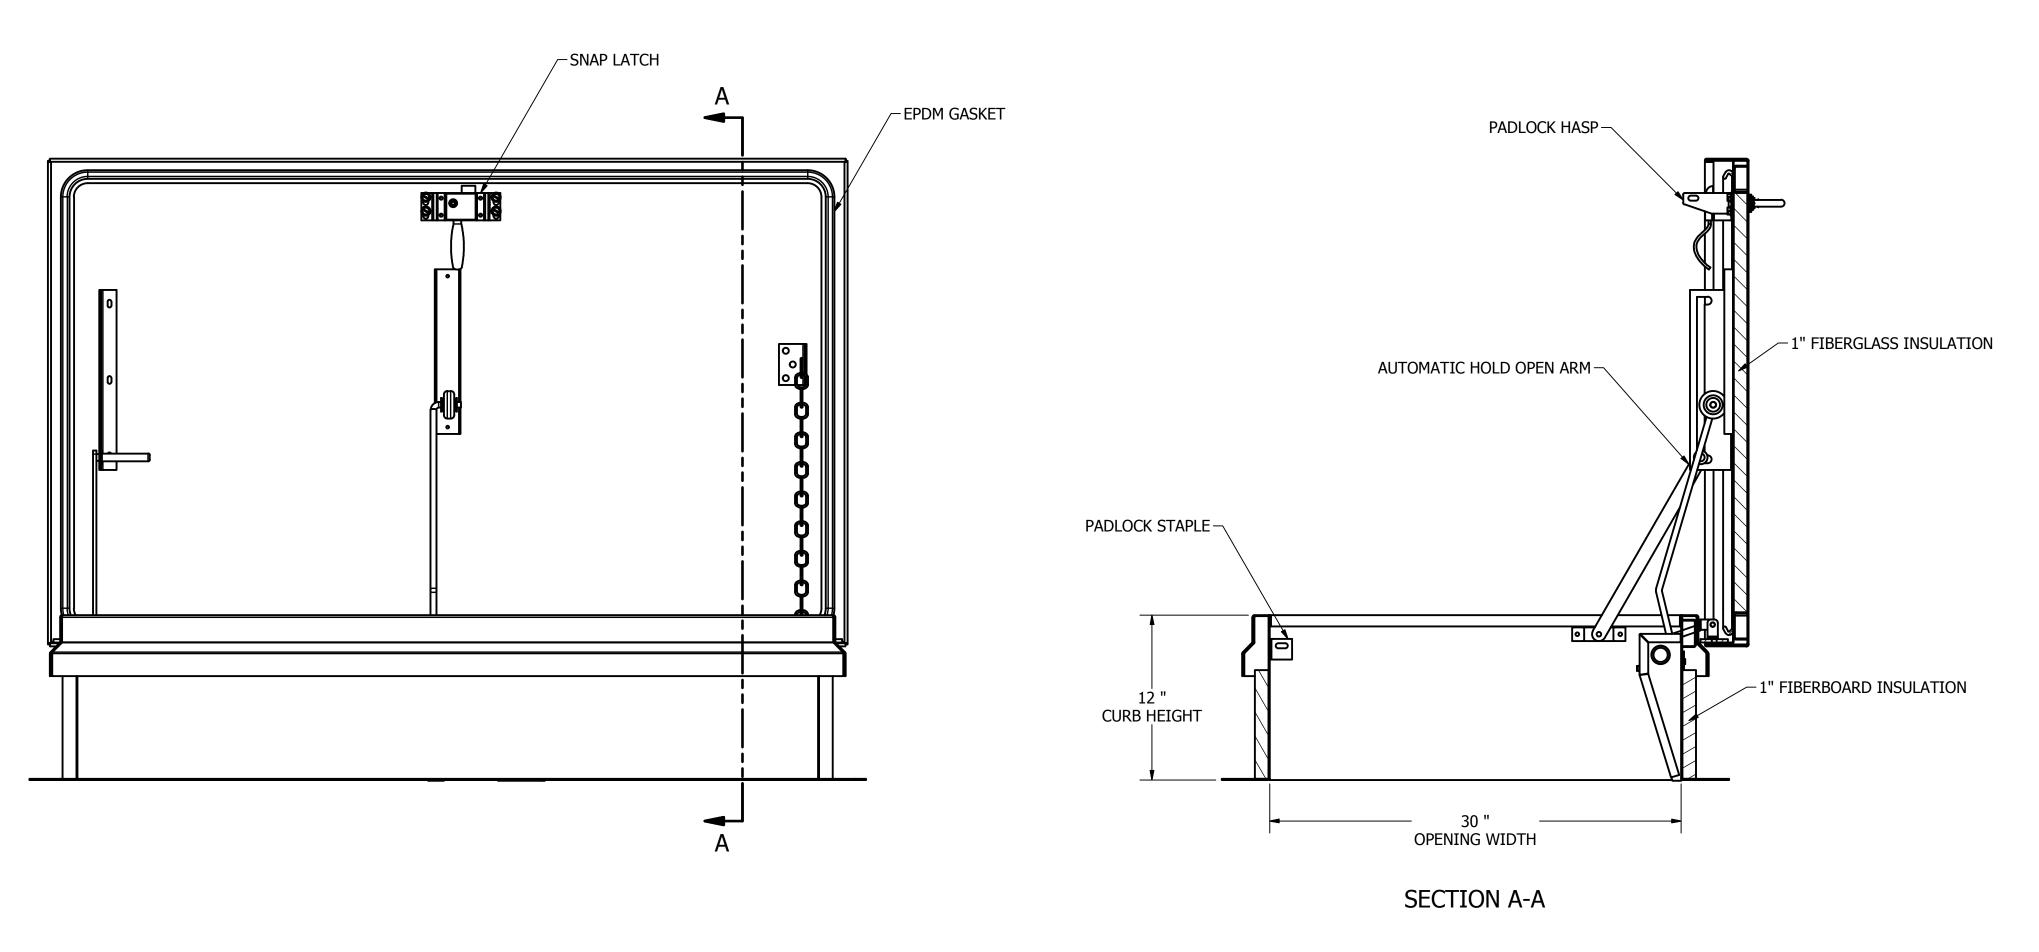

## NOTES:

SIZE: RC-2'6"X4'6"

- 1) 40psf COVER LIVE LOAD RATING
- 2) MILL FINISH
- 3) MATERIALS:
  - .090 ALUMINUM, COVER 14ga GALVANIZED, CURB 14ga GALVANIZED, COUNTER FLASHING .063 ALUMINUM, COVER LINER