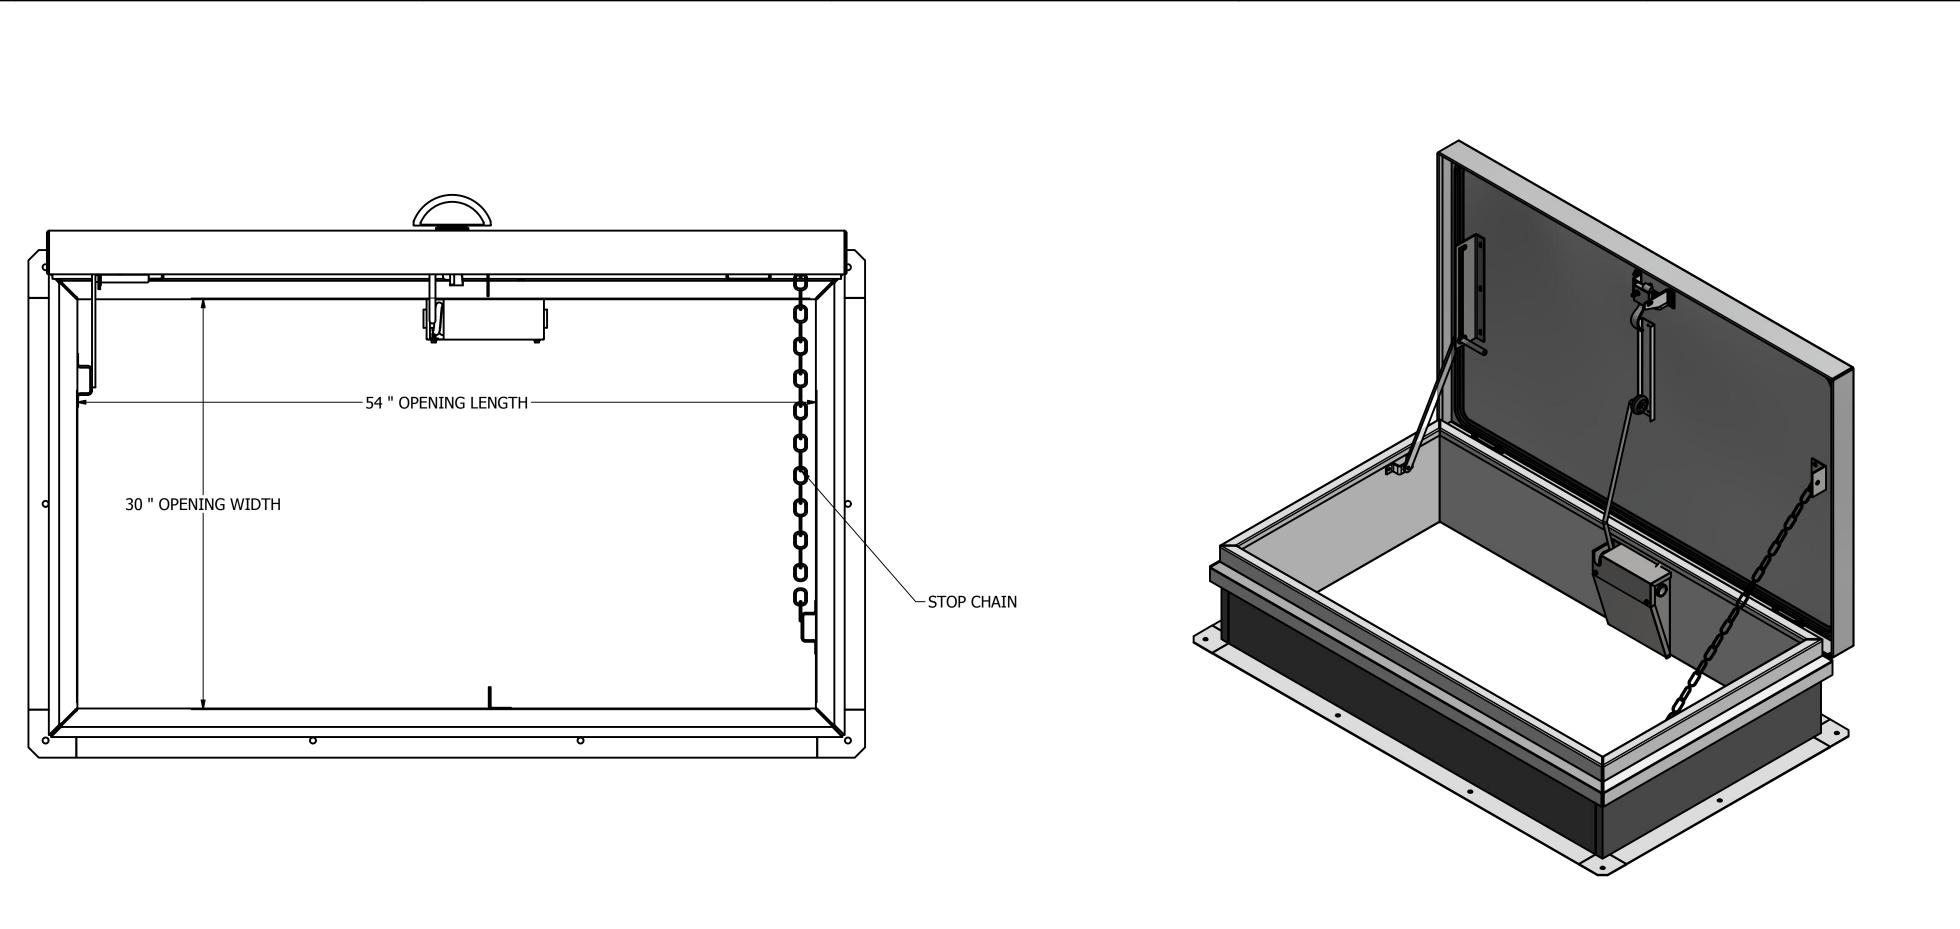

## NOTES:

SIZE: RC-2'6"X4'6"

- 1) 40psf COVER LIVE LOAD RATING
- 2) MILL FINISH
- 3) MATERIALS:
  - .090 ALUMINUM, COVER 14ga GALVANIZED, CURB 14ga GALVANIZED, COUNTER FLASHING .063 ALUMINUM, COVER LINER